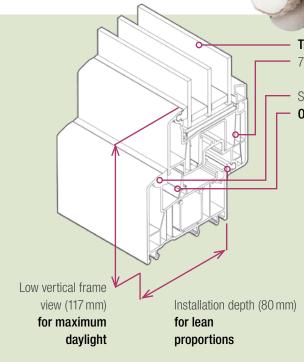

### 1,000,000 kg less CO<sub>2</sub> per year

through the use of secondary raw materials

**Triple glazing,** glass thickness of up to 51 mm 7 chambers in the frame, 6 chambers in the casement **for high insulation** 

Seals for reliable **protection against draughts and moisture Optional third seal level** 

| Technical specifications   |                                    |                                                      |                                              |
|----------------------------|------------------------------------|------------------------------------------------------|----------------------------------------------|
|                            |                                    | Rebate gasket                                        | Central gasket                               |
| Thermal insulation profile |                                    | U <sub>f</sub> up to 1.0 W/m <sup>2</sup> K          | U <sub>f</sub> up to 0.94 W/m <sup>2</sup> K |
| Thermal insulation window  | Glass (U <sub>g</sub> value)       | Total insulation value window (U <sub>w</sub> value) |                                              |
|                            | 0.8 W/m <sup>2</sup> K             | 0.94 W/m <sup>2</sup> K                              | 0.92 W/m <sup>2</sup> K                      |
|                            | 0.7 W/m <sup>2</sup> K             | 0.87 W/m <sup>2</sup> K                              | 0.86 W/m <sup>2</sup> K                      |
|                            | 0.6 W/m <sup>2</sup> K             | 0.81 W/m <sup>2</sup> K                              | 0.79 W/m <sup>2</sup> K                      |
|                            | 0.5 W/m <sup>2</sup> K             | 0.74 W/m <sup>2</sup> K                              | 0.72 W/m <sup>2</sup> K                      |
|                            | 0.4 W/m <sup>2</sup> K             | 0.67 W/m <sup>2</sup> K                              | 0.66 W/m <sup>2</sup> K                      |
| Noise insulation           | up to $R_{\text{w,p}}$ up to 46 dB |                                                      |                                              |
| Break-in protection        | up to RC3                          |                                                      |                                              |
|                            |                                    |                                                      |                                              |