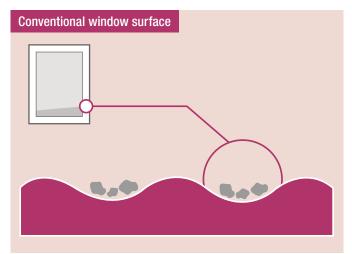

### Dirt-resistant and easy to care for thanks to the revolutionary HDF formula

High Definition Finishing (HDF) ensures your windows look like new every day. The highly complex formula seals the surface and creates a brilliant shine. Your windows not only stay cleaner for longer, but are much easier to clean when required.

### Your windows in HDF.

The secret of the HDF formula lies in its special composition and enhanced production method developed through meticulous research by our

experienced engineers. The surface is noticeably smoother and displays an exceptionally high gloss.

With rougher structures, it's easier for dirt to become lodged in the depressions and more difficult to remove.

HDF technology results in significantly smoother surfaces that are more difficult for dirt to stick to.