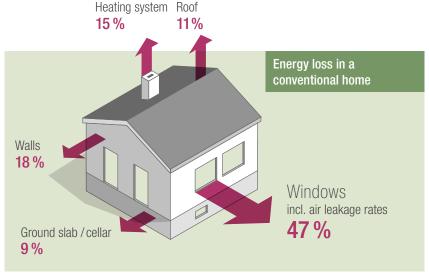

Old windows are the number one cause of energy-inefficiency in homes. They are poorly insulated and usually technologically outdated. The result: Expensive heating energy goes right out the window.