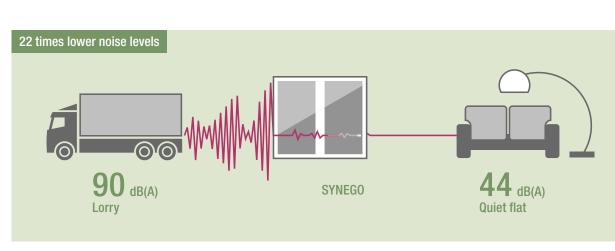

### Up to 22 times less noise

thanks to individual sound protection features

### SYNEGO windows key the noise out.

Feel great – no matter how loud the surrounding environment is. Studies have shown that regular exposure to traffic noise results in a significantly higher risk of cardiovascular disease. Shut out the noise and relieve yourself of stress. SYNEGO gives you back the peace and quiet you need to relax.

Source: www.hug-technik.com/inhalt/ta/schallpegel\_laermpegel.html