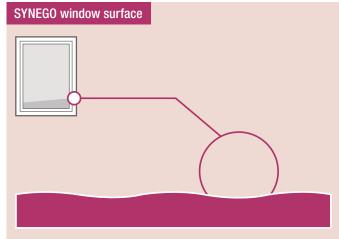

### Dirt-resistant and easy to care for thanks to the revolutionary HDF formula

High Definition Finishing (HDF) ensures your windows look like new every day. The highly complex formula seals the surface and creates a brilliant shine. Your windows not only stay cleaner for longer, but are much easier to clean when required.

### Your windows in HDF.

The secret of the HDF formula lies in its special composition and enhanced production method developed through meticulous research by our

experienced engineers. The surface is noticeably smoother and displays an exceptionally high gloss.

With rougher structures, it's easier for dirt to become lodged in the depressions and more difficult to remove.

HDF technology results in significantly smoother surfaces that are more difficult for dirt to stick to.