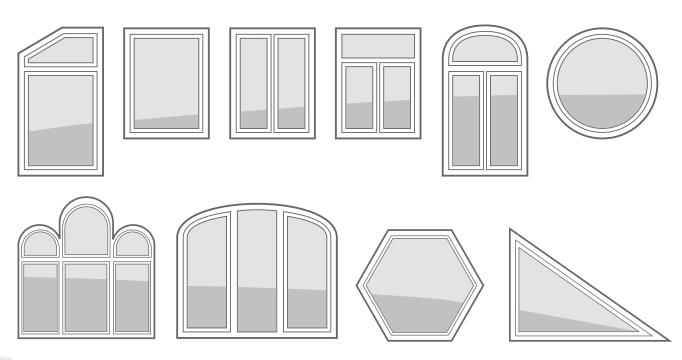

### **DESIGN YOUR WINDOWS**

exactly how you want them

Large, small, angular or round —with SYNEGO, you have a plethora of architectural options to choose from.

### Complete design freedom.

Windows don't always have to be rectangular.

Whether straight, rounded or circular — with
SYNEGO, there's a world of options. Style elements,
muntins or creative window divisions create

additional accents. SYNEGO is ideal whether you're renovating an older building or constructing a new one.