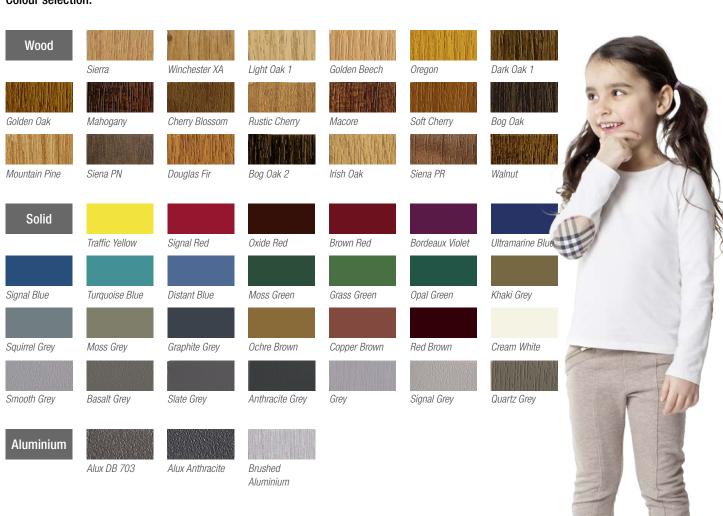

### More than 220 colours

You'll find the entire range of colours at your local retailer

### Colours that stand the test of time.

You're sure to find your favourite colour among our selection of over 220 tones. You can choose different décors for the interior and exterior sides — for example anthracite grey on the outside, classic white on the inside.

Whatever you choose, you can rest assured that your windows will continue to look as good as new — even years down the line. After all, SYNEGO is both colour-fast and weather-resistant.

### Colour selection.