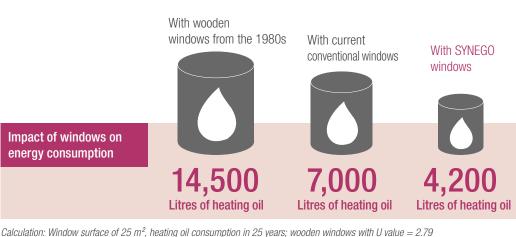

### SYNEGO windows pay off.

Thanks to the outstanding thermal insulating properties of SYNEGO, your energy consumption will start to go down from day one. Stress over heating bills and future energy price rises will become a thing of the past.