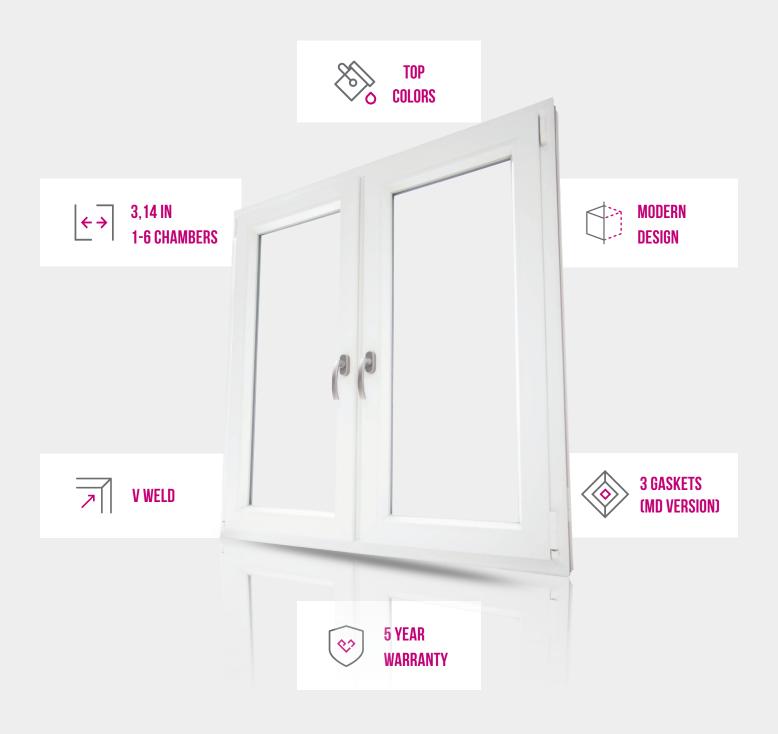

## **ADVANTAGES**

#### OUTSTANDING TECHNICAL PERFORMANCE

The high thermal insulation (Uw=0.77 for a pane with Ug=0.5) is the result of the 6-chamber profile design and a system width of 3.14 in. This is one of the reasons why Vital Window is perfect for low-energy buildings.

### ALL-WEATHER RESISTANCE

Innovative TPM plastic seals ensure greater sealing and resistance even in gale force winds. The central seal additionally protects the fittings from water.